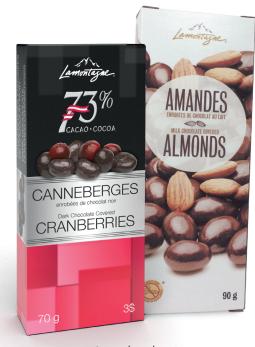

# BARS

# 1.3 oz / 37 g 1.5 oz / 42,5 g 2 oz / 57 g 2.25 oz / 64 g 2.5 oz / 70 g 2.5 oz / 70 g 3 oz / 85 g 3.5 oz / 100 g

#### **AVAILABLE RECIPES**

- Milk Chocolate
- Dark Chocolate 45% Cocoa