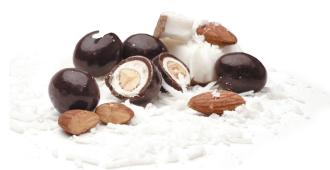

(1) CAFFE LATTE ALMONDS

(5) BIRTHDAY CAKE

TRIPLE CHOCOLATE

10 COCONUT ALMONDS

① SEA SALT PISTACHIOS

① SEA SALT PECANS

① CASHEWS

**© CRANBERRIES** 