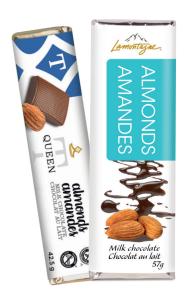

# BARS

# 1.3 oz / 37 g 1.5 oz / 42,5 g 2 oz / 57 g 2.25 oz / 64 g 2.5 oz / 70 g 2.5 oz / 70 g 3 oz / 85 g 3.5 oz / 100 g

#### **AVAILABLE RECIPES**

- Milk Chocolate
- Dark Chocolate 45% Cocoa