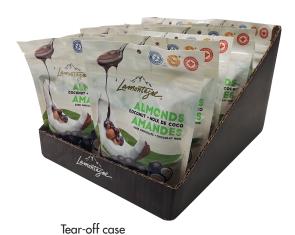

# **⊗ ⊙ ⊙** EDO **Ø ⊗ ⊕** ALMONDS CAFFE LATTE • CAFÉ LATTÉ ALMONDS COCONUT • NOIX DE COCO AMANDES **AMANDES** 00 500 g

Stand-up Zipper Bag Format: Width: Min: 5" Max: 7.5" Min. order: 20 000

Peg Bag Format: Width: Min: 3" Max: 6" Min. order: 20 000