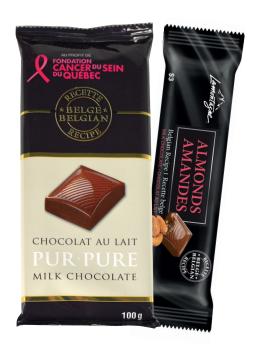

# BARS

# 1.3 oz / 37 g 1.5 oz / 42,5 g 2 oz / 57 g 2.25 oz / 64 g 2.5 oz / 70 g 2.5 oz / 70 g 3 oz / 85 g 3.5 oz / 100 g

#### **AVAILABLE RECIPES**

- Milk Chocolate
- Dark Chocolate 45% Cocoa