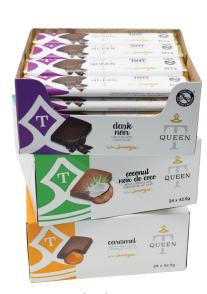

# PACKAGING

Covered products Box Format: 2.1 oz to 3.2 oz 60 g to 90 g Min. order: 25 000

Packaging Roll Format: 1.5 oz to 2.5 oz 42.5 g to 70 g Min. order: 25 000

Cold Seal Wrappers Format: Depending on product Min. order: 250 000