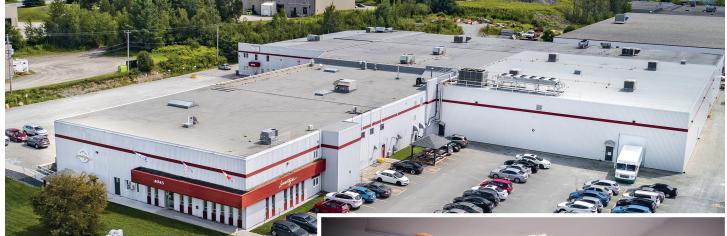

## ABOUT US

115 000 sq ft facility located in Sherbrooke, Canada

International logistics department

Easy access, close to U.S. border

Possibility of cross dock deliveries at Champlain (NY) warehouse