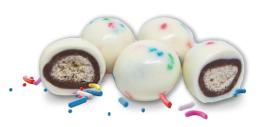

(1) CAFFE LATTE ALMONDS

(5) BIRTHDAY CAKE

TRIPLE CHOCOLATE

10 COCONUT ALMONDS

① SEA SALT PISTACHIOS

① SEA SALT PECANS

① CASHEWS

**© CRANBERRIES** 