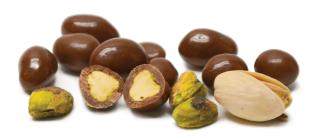

(1) CAFFE LATTE ALMONDS

(5) BIRTHDAY CAKE

TRIPLE CHOCOLATE

10 COCONUT ALMONDS

① SEA SALT PISTACHIOS

① SEA SALT PECANS

① CASHEWS

**© CRANBERRIES** 