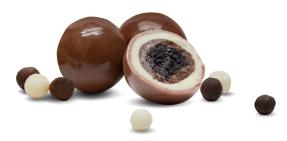

(1) CAFFE LATTE ALMONDS

(5) BIRTHDAY CAKE

TRIPLE CHOCOLATE

10 COCONUT ALMONDS

① SEA SALT PISTACHIOS

① SEA SALT PECANS

① CASHEWS

**© CRANBERRIES** 