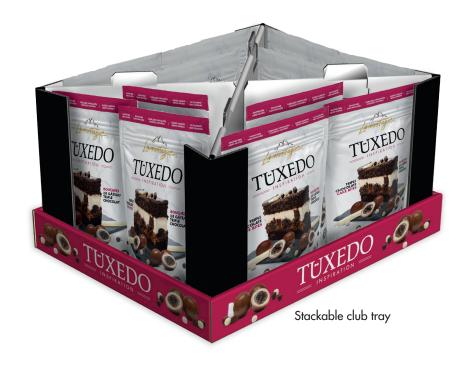

### RETAIL READY PACKAGING

Many options available. Minimum requirements

Personalized inner case

almonds amandes

almonds

amandes de la Californie