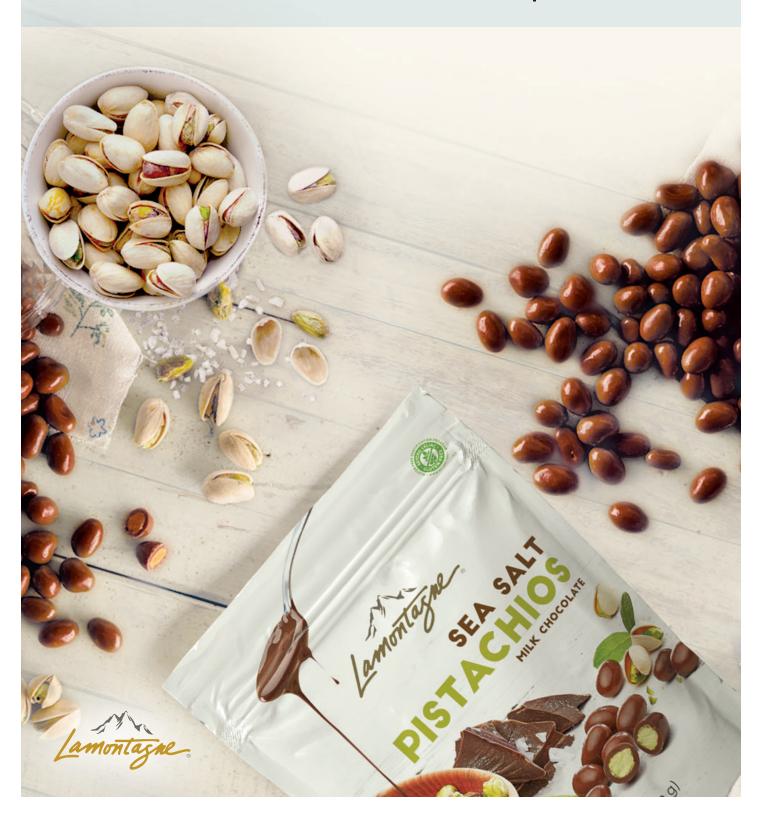

#### **AVAILABLE RECIPES**

- 1) Milk Chocolate
- 2 Dark Chocolate 45% Cocoa
- ③ Dark Chocolate 73% Cocoa

- 4 Belgian Recipe Milk Chocolate
- (5) White Chocolate

①② RAISINS

**② COFFEE BEANS** 

 $^{\bigcirc \bigcirc}_{3}$  ALMONDS

(1) CAFFE LATTE ALMONDS

(5) BIRTHDAY CAKE

TRIPLE CHOCOLATE

10 COCONUT ALMONDS

① SEA SALT PISTACHIOS

① SEA SALT PECANS

① CASHEWS

**© CRANBERRIES** 

① CASHEWS WITH PINK HIMALAYAN SALT