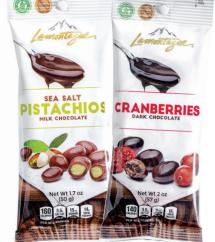

(1) CAFFE LATTE ALMONDS

(5) BIRTHDAY CAKE

TRIPLE CHOCOLATE

10 COCONUT ALMONDS

① SEA SALT PISTACHIOS

① SEA SALT PECANS

① CASHEWS

**© CRANBERRIES** 